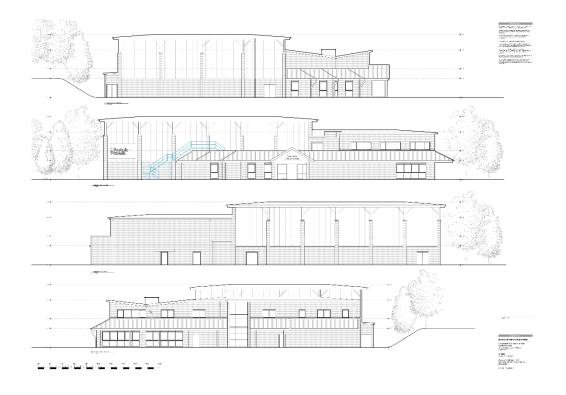

# 23/0783/FFU - Lightwater Country Park, Lightwater Leisure Centre, The Avenue, Lightwater, GU18 5RG

#### **Location Plan**



#### Existing Site Plan



# Existing Plan



# Existing Elevations



# Existing Roof Plan



#### Proposed Plan



#### Proposed Elevation



# Proposed section drawings



#### Proposed Roof Plan



#### Proposed Kitchen Layout



### NOTES Dimensions Subject to final site survey.

| EQUIPMENT LEGEND |       |                                                |
|------------------|-------|------------------------------------------------|
| ITEM             | Count | DESCRIPTION                                    |
| 01               | 1     | 3 door refrigerated counter                    |
| 02               | 1     | Flying insect extermiantor                     |
| 03               | 1     | St/st extract canopy                           |
| 04               | 1     | 10 grid combination oven                       |
| 05               | 1     | 3 door r