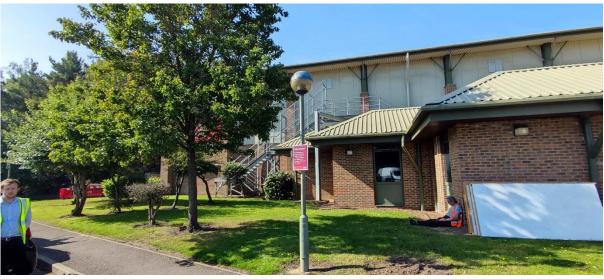

12               | 1     | Wash hand basin                                |
| 13               | 1     | St/st dishwash sink with full anti-drip edge & |
|                  |       | bay of basket runners under                    |
| 13.1             | 1     | Pre-rinse spray arm c/with bowl filler         |
| 14               | 1     | Dishwash machine                               |
| 15.1             | 1     | St/st rodded pot rack                          |
| 15.2             | 1     | St/st rodded pot rack                          |
| 16               | 1     | Refuse bin                                     |



Unit 1, Wishanger Farm Estate Wishanger Lane Churt, Farnham, Surrey, GU10 2QJ

Projec

LIGHTWATER FITNESS CENTRE

#### Proposed Kitchen Ventilation layout



#### Photos