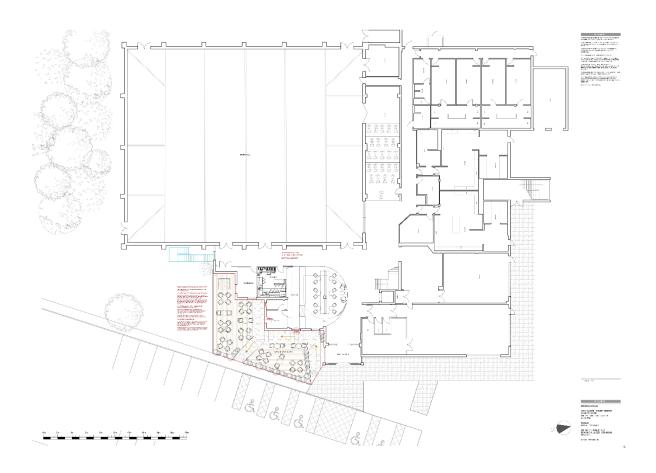

# 23/0783/FFU - Lightwater Country Park, Lightwater Leisure Centre, The Avenue, Lightwater, GU18 5RG

#### **Location Plan**



#### Existing Site Plan



# Existing Plan



# Existing Elevations



# Existing Roof Plan



#### Proposed Plan



#### Proposed Elevation



# Proposed section drawings



#### Proposed Roof Plan



#### Proposed Kitchen Layout



### NOTES Dimensions Subject to final site survey.

| EQUIPMENT LEGEND |       |                                                |
|------------------|-------|------------------------------------------------|
| ITEM             | Count | DESCRIPTION                                    |
| 01               | 1     | 3 door refrigerated counter                    |
| 02               | 1     | Flying insect extermiantor                     |
| 03               | 1     | St/st extract canopy                           |
| 04               | 1     | 10 grid combination oven                       |
| 05               | 1     | 3 door refrigerated counter                    |
| 06