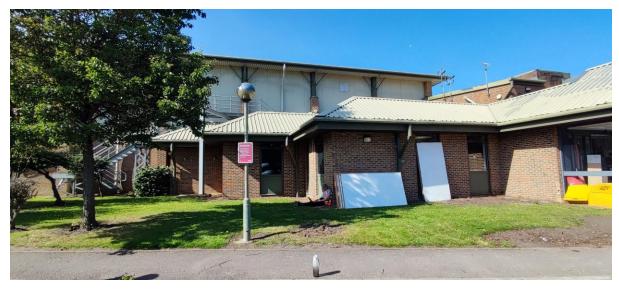

| 12               | 1     | Wash hand basin                                |
| 13               | 1     | St/st dishwash sink with full anti-drip edge & |
|                  |       | bay of basket runners under                    |
| 13.1             | 1     | Pre-rinse spray arm c/with bowl filler         |
| 14               | 1     | Dishwash machine                               |
| 15.1             | 1     | St/st rodded pot rack                          |
| 15.2             | 1     | St/st rodded pot rack                          |
| 16               | 1     | Refuse bin                                     |



Unit 1, Wishanger Farm Estate Wishanger Lane Churt, Farnham, Surrey, GU10 2QJ

Projec

LIGHTWATER FITNESS CENTRE

#### Proposed Kitchen Ventilation layout



#### Photos