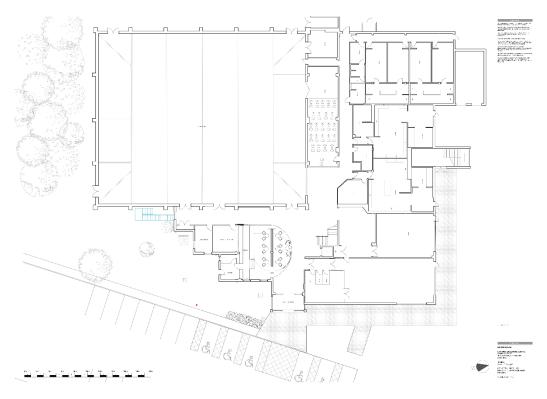

# 23/0783/FFU - Lightwater Country Park, Lightwater Leisure Centre, The Avenue, Lightwater, GU18 5RG

#### **Location Plan**



#### Existing Site Plan



# Existing Plan



# Existing Elevations



# Existing Roof Plan



#### Proposed Plan



#### Proposed Elevation



# Proposed section drawings



#### Proposed Roof Plan



#### Proposed Kitchen Layout



### NOTES Dimensions Subject to final site survey.

| EQUIPMENT LEGEND |       |                                                |
|------------------|-------|------------------------------------------------|
| ITEM             | Count | DESCRIPTION                                    |
| 01               | 1     | 3 door refrigerated counter                    |
| 02               | 1     | Flying insect extermiantor                     |
| 03               | 1     | St/st extract canopy                           |
| 04               | 1     | 10 grid combination oven                       |
| 05