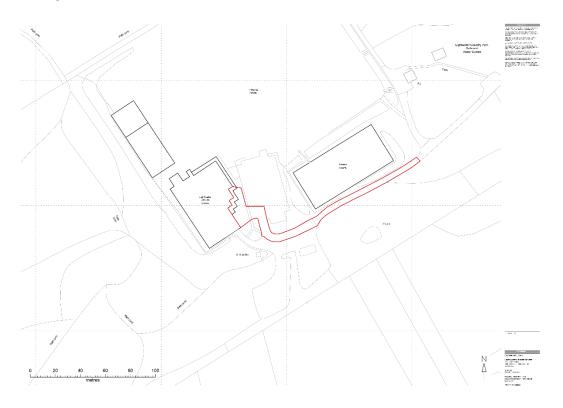

# 23/0783/FFU - Lightwater Country Park, Lightwater Leisure Centre, The Avenue, Lightwater, GU18 5RG

#### **Location Plan**



#### Existing Site Plan



# Existing Plan



# Existing Elevations



# Existing Roof Plan



#### Proposed Plan



#### Proposed Elevation



# Proposed section drawings



#### Proposed Roof Plan



#### Proposed Kitchen Layout



### NOTES Dimensions Subject to final site survey.

| EQUIPMENT LEGEND |       |                                                |
|------------------|-------|------------------------------------------------|
| ITEM             | Count | DESCRIPTION                                    |
| 01               | 1     | 3 door refrigerated counter                    |
| 02               | 1     | Flying insect extermiantor                     |
| 03               | 1     | St/st extract canopy                           |
| 04               | 1     | 10 grid combination oven