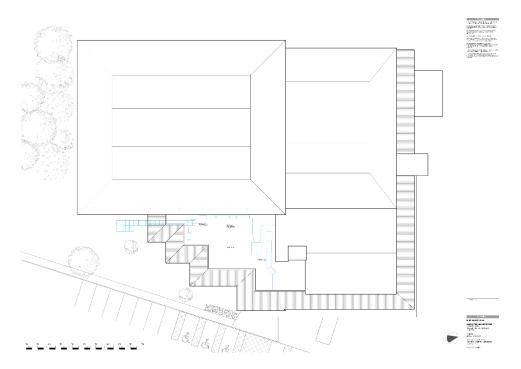

# 23/0783/FFU - Lightwater Country Park, Lightwater Leisure Centre, The Avenue, Lightwater, GU18 5RG

#### **Location Plan**



#### Existing Site Plan



# Existing Plan



# Existing Elevations



# Existing Roof Plan



#### Proposed Plan



#### Proposed Elevation



# Proposed section drawings



#### Proposed Roof Plan



#### Proposed Kitchen Layout



### NOTES Dimensions Subject to final site survey.

| EQUIPMENT LEGEND |       |                                                |
|------------------|-------|------------------------------------------------|
| ITEM             | Count | DESCRIPTION                                    |
| 01               | 1     | 3 door refrigerated counter                    |
| 02               | 1     | Flying insect extermiantor                     |
| 03               | 1     | St/st extract canopy                           |
| 04               | 1     | 10 grid combination oven                       |
| 05               | 1     | 3 door refrigerated counter