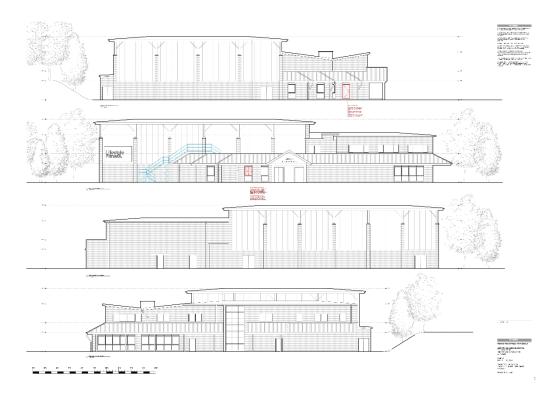

# 23/0783/FFU - Lightwater Country Park, Lightwater Leisure Centre, The Avenue, Lightwater, GU18 5RG

#### **Location Plan**



#### Existing Site Plan



# Existing Plan



# Existing Elevations



# Existing Roof Plan



#### Proposed Plan



#### Proposed Elevation



# Proposed section drawings



#### Proposed Roof Plan



#### Proposed Kitchen Layout



### NOTES Dimensions Subject to final site survey.

| EQUIPMENT LEGEND |       |                                                |
|------------------|-------|------------------------------------------------|
| ITEM             | Count | DESCRIPTION                                    |
| 01               | 1     | 3 door refrigerated counter                    |
| 02               | 1     | Flying insect extermiantor                     |
| 03               | 1     | St/st extract canopy                           |
| 04               | 1     | 10 grid combination oven                       |
| 05               | 1     | 3 door refrigerated counter                    |
| 06               | 1     | Run