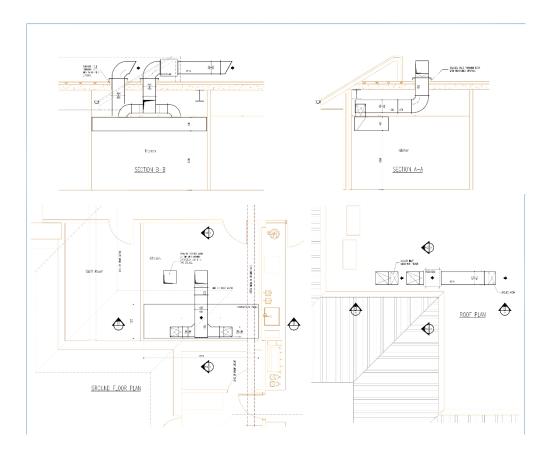

|
| 12               | 1     | Wash hand basin                                |
| 13               | 1     | St/st dishwash sink with full anti-drip edge & |
|                  |       | bay of basket runners under                    |
| 13.1             | 1     | Pre-rinse spray arm c/with bowl filler         |
| 14               | 1     | Dishwash machine                               |
| 15.1             | 1     | St/st rodded pot rack                          |
| 15.2             | 1     | St/st rodded pot rack                          |
| 16               | 1     | Refuse bin                                     |



Unit 1, Wishanger Farm Estate Wishanger Lane Churt, Farnham, Surrey, GU10 2QJ

Projec

LIGHTWATER FITNESS CENTRE

#### Proposed Kitchen Ventilation layout



#### Photos