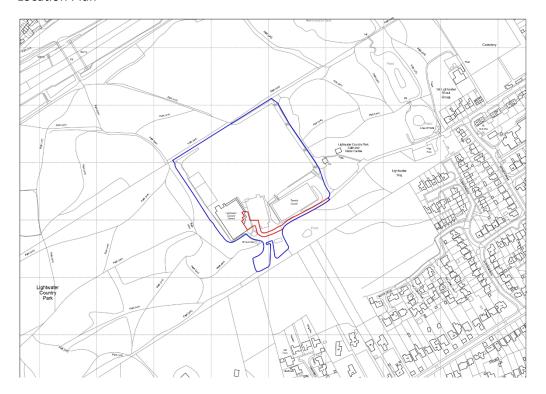

# 23/0783/FFU - Lightwater Country Park, Lightwater Leisure Centre, The Avenue, Lightwater, GU18 5RG

#### **Location Plan**



#### Existing Site Plan



# Existing Plan



# Existing Elevations



# Existing Roof Plan



#### Proposed Plan



#### Proposed Elevation



# Proposed section drawings



#### Proposed Roof Plan



#### Proposed Kitchen Layout



### NOTES Dimensions Subject to final site survey.

| EQUIPMENT LEGEND |       |                                                |
|------------------|-------|------------------------------------------------|
| ITEM             | Count | DESCRIPTION                                    |
| 01               | 1     | 3 door refrigerated counter                    |
| 02               | 1     | Flying insect extermiantor                     |
| 03               | 1     | St/st extract canopy                           |
| 04               | 1     | 10 grid combina