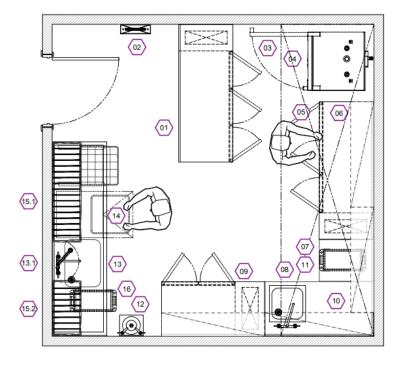

#### Proposed Kitchen Layout

### NOTES Dimensions Subject to final site survey.

| EQUIPMENT LEGEND |       |                                                |
|------------------|-------|------------------------------------------------|
| ITEM             | Count | DESCRIPTION                                    |
| 01               | 1     | 3 door refrigerated counter                    |
| 02               | 1     | Flying insect extermiantor                     |
| 03               | 1     | St/st extract canopy                           |
| 04               | 1     | 10 grid combination oven                       |
| 05               | 1     | 3 door refrigerated counter                    |
| 06               | 1     | Run of st/st 2 tier wall shelving              |
| 07               | 1     | St/st infill bench                             |
| 08               | 1     | St/st prep sink                                |
| 08.1             | 1     | Lever action monoblock mixer tap               |
| 09               | 1     | 2 door freezer counter                         |
| 10               | 1     | Run of st/st 2 tier wall shelving              |
| 11               | 1     | Refuse bin                                     |
| 12               | 1     | Wash hand basin                                |
| 13               | 1     | St/st dishwash sink with full anti-drip edge & |
|                  |       | bay of basket runners under                    |
| 13.1             | 1     | Pre-rinse spray arm c/with bowl filler         |
| 14               | 1     | Dishwash machine                               |
| 15.1             | 1     | St/st rodded pot rack                          |
| 15.2             | 1     | St/st rodded pot rack                          |
| 16               | 1     | Refuse bin                                     |