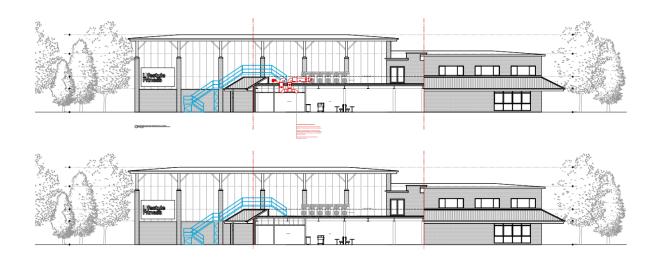

# 23/0783/FFU - Lightwater Country Park, Lightwater Leisure Centre, The Avenue, Lightwater, GU18 5RG

#### **Location Plan**



#### Existing Site Plan



# Existing Plan



# Existing Elevations



# Existing Roof Plan



#### Proposed Plan



#### Proposed Elevation



# Proposed section drawings



#### Proposed Roof Plan



#### Proposed Kitchen Layout



### NOTES Dimensions Subject to final site survey.

| EQUIPMENT LEGEND |       |                                                |
|------------------|-------|------------------------------------------------|
| ITEM             | Count | DESCRIPTION                                    |
| 01               | 1     | 3 door refrigerated counter                    |
| 02               | 1     | Flying insect extermiantor                     |
| 03               | 1     | St/st extract canopy                           |
| 04               | 1     | 10 grid combination oven                       |
| 05               | 1     | 3 door refrigerated counter                    |
| 06               | 1     | Run of st/st 2 tier wall shelving