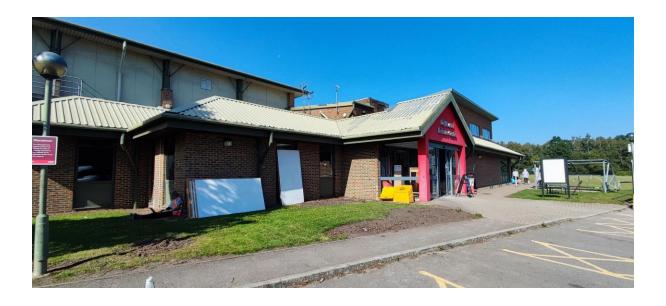

|
| 12               | 1     | Wash hand basin                                |
| 13               | 1     | St/st dishwash sink with full anti-drip edge & |
|                  |       | bay of basket runners under                    |
| 13.1             | 1     | Pre-rinse spray arm c/with bowl filler         |
| 14               | 1     | Dishwash machine                               |
| 15.1             | 1     | St/st rodded pot rack                          |
| 15.2             | 1     | St/st rodded pot rack                          |
| 16               | 1     | Refuse bin                                     |



Unit 1, Wishanger Farm Estate Wishanger Lane Churt, Farnham, Surrey, GU10 2QJ

Projec

LIGHTWATER FITNESS CENTRE

#### Proposed Kitchen Ventilation layout



#### Photos